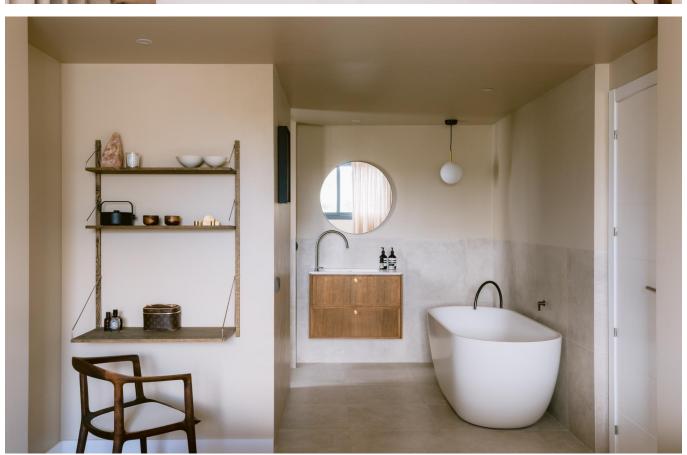

On the main floor you will find an open plan living room and fully equipped chef's kitchen. Access into the garden to an al fresco dining and lounge area, an outdoor kitchen with a Big Green Egg. Upstairs there is the master bedroom with a private open bathroom and large walk-in wardrobe and two more double bedrooms sharing a bathroom.

## **Amenities**

- · House appliances by Bosch
- · Kitchen taps by Dornbracht
- · Bathroom taps by Cocoon
- · Beds by Gervasoni
- · All curtains custom made in linen
- Oak floors
- · Gas fireplace
- · Built in Aircon and heating
- · Fully designed by Ibiza interiors
- · Extra solar for hot water
- · Mature tropical gardens
- · Electric car charger in parking
- · Bicycle storage
- · An efficient and dry storage room
- · Built-in inox wine fridge
- · Underfloor heating in bathrooms
- · Fibre optic internet connection (high speed)
- · Electrics blackout shutters in bedrooms
- · BBQ by Big Green Egg L including accessories
- · A spacious rooftop with sunlounger and connection for a Jacuzzi