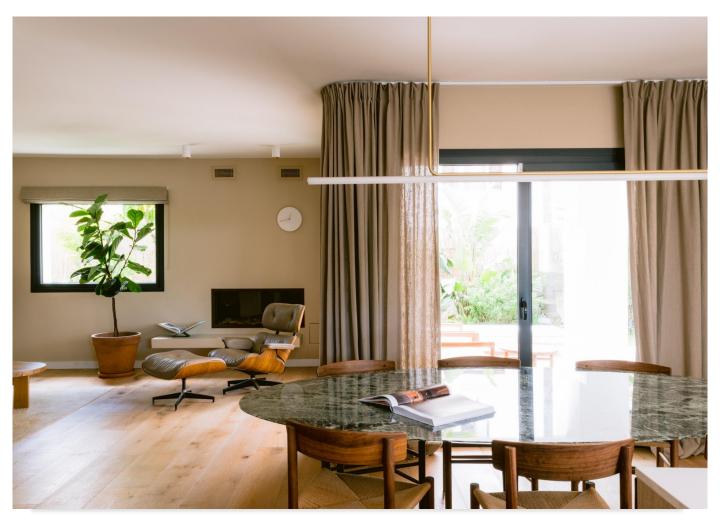

On the main floor you will find an open plan living room and fully equipped chef's kitchen. Access into the garden to an al fresco dining and lounge area, an outdoor kitchen with a Big Green Egg. Upstairs there is the master bedroom with a private open bathroom and large walk-in wardrobe and two more double bedrooms sharing a bathroom.

## **Amenities**

- · House appliances by Bosch
- · Kitchen taps by Dornbracht
- · Bathroom taps by Cocoon
- · Beds by Gervasoni
- · All curtains custom made in linen
- Oak floors
- · Gas fireplace
- · Built in Aircon and heating
- · Fully designed by Ibiza interiors
- · Extra solar for hot water
- · Mature tropical gardens
- · Electric car charger in parking
- · Bicycle storage
- · An efficient and dry storage room
- · Built-in inox wine fridge
- · Underfloor heating in bathrooms
- · Fibre optic internet connection (high speed)
- · Electrics blackout shutters in bedrooms
- · BBQ by Big Green Egg L including accessories
- · A spacious rooftop with sunlounger and connection for a Jacuzzi

The house has been completely renovated in 2022, designed by renowned studio Ibiza Interiors. It is sold as a turnkey property, including all high end design furniture specifically designed for this house.