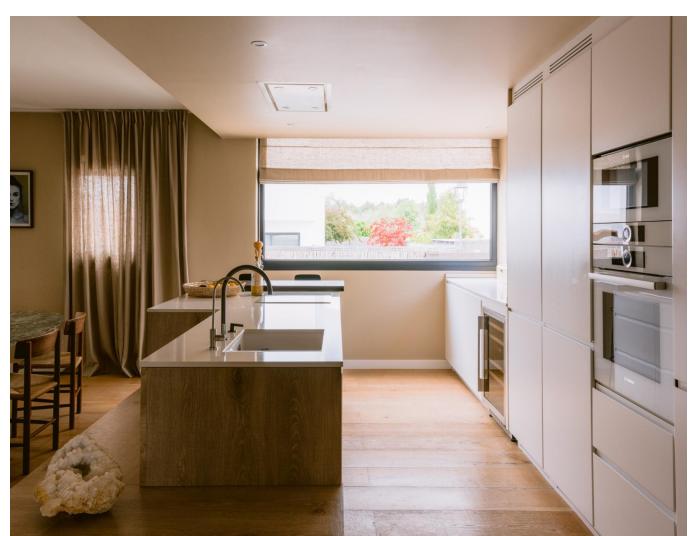

On the main floor you will find an open plan living room and fully equipped chef's kitchen. Access into the garden to an al fresco dining and lounge area, an outdoor kitchen with a Big Green Egg. Upstairs there is the master bedroom with a private open bathroom and large walk-in wardrobe and two more double bedrooms sharing a bathroom.

## **Amenities**

- · House appliances by Bosch
- · Kitchen taps by Dornbracht
- · Bathroom taps by Cocoon
- · Beds by Gervasoni
- · All curtains custom made in linen
- Oak floors
- · Gas fireplace
- · Built in Aircon and heating
- · Fully designed by Ibiza interiors
- · Extra solar for hot water
- · Mature tropical gardens
- · Electric car charger in parking
- · Bicycle storage
- · An efficient and dry storage room
- · Built-in inox wine fridge
- · Underfloor heating in bathrooms
- · Fibre optic internet connection (high speed)
- · Electrics blackout shutters in bedrooms
- · BBQ by Big Green Egg L including accessories
- · A spacious rooftop with sunlounger and connection for a Jacuzzi