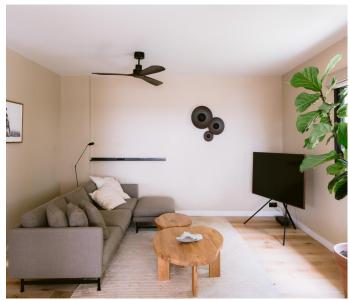

On the main floor you will find an open plan living room and fully equipped chef's kitchen. Access into the garden to an al fresco dining and lounge area, an outdoor kitchen with a Big Green Egg. Upstairs there is the master bedroom with a private open bathroom and large walk-in wardrobe and two more double bedrooms sharing a bathroom.

## **Amenities**

- · House appliances by Bosch
- · Kitchen taps by Dornbracht
- · Bathroom taps by Cocoon
- · Beds by Gervasoni
- · All curtains custom made in linen
- Oak floors
- · Gas fireplace
- · Built in Aircon and heating
- · Fully designed by Ibiza interiors
- · Extra solar for hot water
- · Mature tropical gardens
- · Electric car charger in parking
- · Bicycle storage
- · An efficient and dry storage room
- · Built-in inox wine fridge
- · Underfloor heating in bathrooms
- · Fibre optic internet connection (high speed)
- · Electrics blackout shutters in bedrooms
- · BBQ by Big Green Egg L including accessories
- · A spacious rooftop with sunlounger and connection for a Jacuzzi