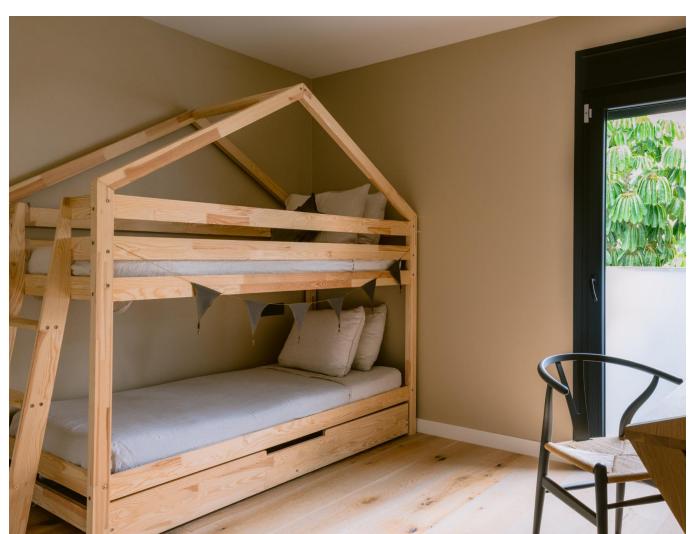

In the basement there is a double bedroom and a game / TV room which can also be turned into a 6th bedroom.

Furthermore, there's the staff studio with it's own bathroom, kitchenette and independent entrance. There is also a spacious laundry room and an efficient storage room.