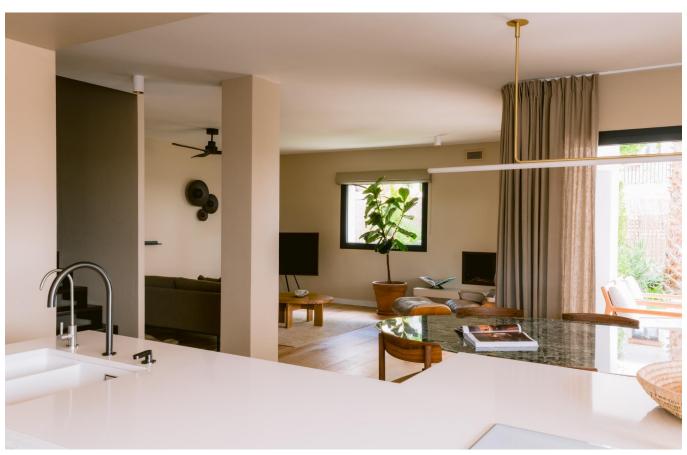

On the main floor you will find an open plan living room and fully equipped chef's kitchen. Access into the garden to an al fresco dining and lounge area, an outdoor kitchen with a Big Green Egg. Upstairs there is the master bedroom with a private open bathroom and large walk-in wardrobe and two more double bedrooms sharing a bathroom.