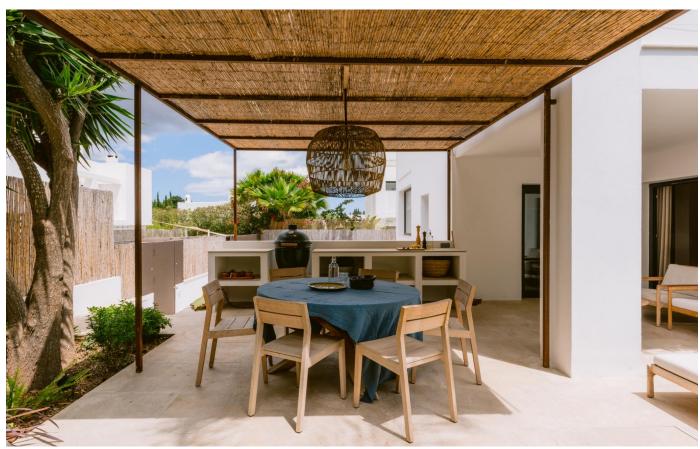

On the main floor you will find an open plan living room and fully equipped chef's kitchen. Access into the garden to an al fresco dining and lounge area, an outdoor kitchen with a Big Green Egg. Upstairs there is the master bedroom with a private open bathroom and large walk-in wardrobe and two more double bedrooms sharing a bathroom.

## **Amenities**

- · House appliances by Bosch
- · Kitchen taps by Dornbracht
- · Bathroom taps by Cocoon
- · Beds by Gervasoni
- · All curtains custom made in linen
- Oak floors
- · Gas fireplace
- · Built in Aircon and heating
- · Fully designed by Ibiza interiors
- · Extra solar for hot water
- · Mature tropical gardens
- · Electric car charger in parking
- · Bicycle storage
- · An efficient and dry storage room
- · Built-in inox wine fridge
- · Underfloor heating in bathrooms
- · Fibre optic internet connection (high speed)
- · Electrics blackout shutters in bedrooms
- · BBQ by Big Green Egg L including accessories
- · A spacious rooftop with sunlounger and connection for a Jacuzzi