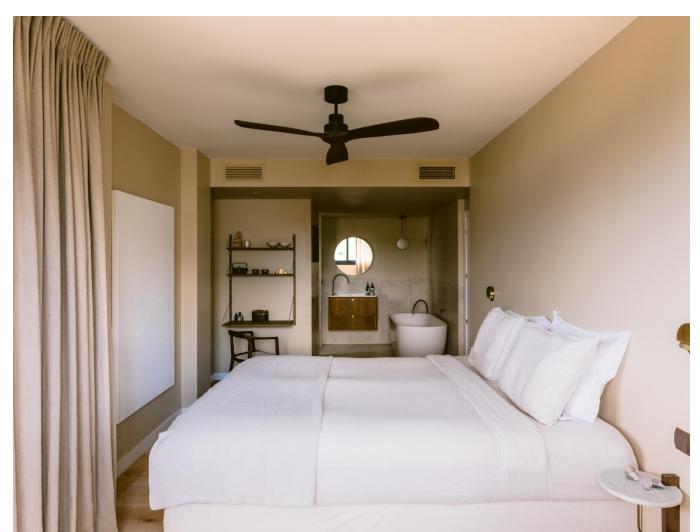

On the main floor you will find an open plan living room and fully equipped chef's kitchen. Access into the garden to an al fresco dining and lounge area, an outdoor kitchen with a Big Green Egg. Upstairs there is the master bedroom with a private open bathroom and large walk-in wardrobe and two more double bedrooms sharing a bathroom.

## **Amenities**

- · House appliances by Bosch
- · Kitchen taps by Dornbracht
- · Bathroom taps by Cocoon
- · Beds by Gervasoni
- · All curtains custom made in linen
- Oak floors
- · Gas fireplace
- · Built in Aircon and heating
- · Fully designed by Ibiza interiors
- · Extra solar for hot water
- · Mature tropical gardens
- · Electric car charger in parking
- · Bicycle storage
- · An efficient and dry storage room
- · Built-in inox wine fridge
- · Underfloor heating in bathrooms
- · Fibre optic internet connection (high speed)
- · Electrics blackout shutters in bedrooms
- · BBQ by Big Green Egg L including accessories
- · A spacious rooftop with sunlounger and connection for a Jacuzzi