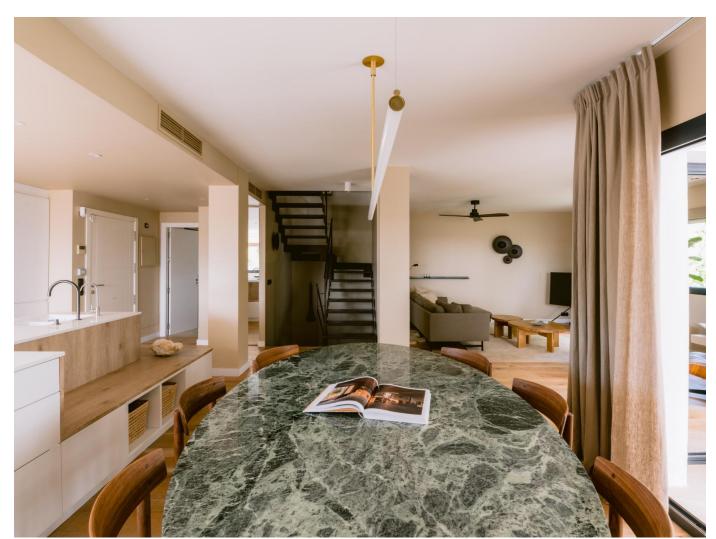

On the main floor you will find an open plan living room and fully equipped chef's kitchen. Access into the garden to an al fresco dining and lounge area, an outdoor kitchen with a Big Green Egg. Upstairs there is the master bedroom with a private open bathroom and large walk-in wardrobe and two more double bedrooms sharing a bathroom.

## **Amenities**

- · House appliances by Bosch
- · Kitchen taps by Dornbracht
- · Bathroom taps by Cocoon
- · Beds by Gervasoni
- · All curtains custom made in linen
- Oak floors
- · Gas fireplace
- · Built in Aircon and heating
- · Fully designed by Ibiza interiors
- · Extra solar for hot water
- · Mature tropical gardens
- · Electric car charger in parking
- · Bicycle storage
- · An efficient and dry storage room
- · Built-in inox wine fridge
- · Underfloor heating in bathrooms
- · Fibre optic internet connection (high speed)
- · Electrics blackout shutters in bedrooms
- · BBQ by Big Green Egg L including accessories
- · A spacious rooftop with sunlounger and connection for a Jacuzzi

The house has been completely renovated in 2022, designed by renowned studio Ibiza Interiors. It is sold as a turnkey property, including all high end design furniture specifically designed for this house.