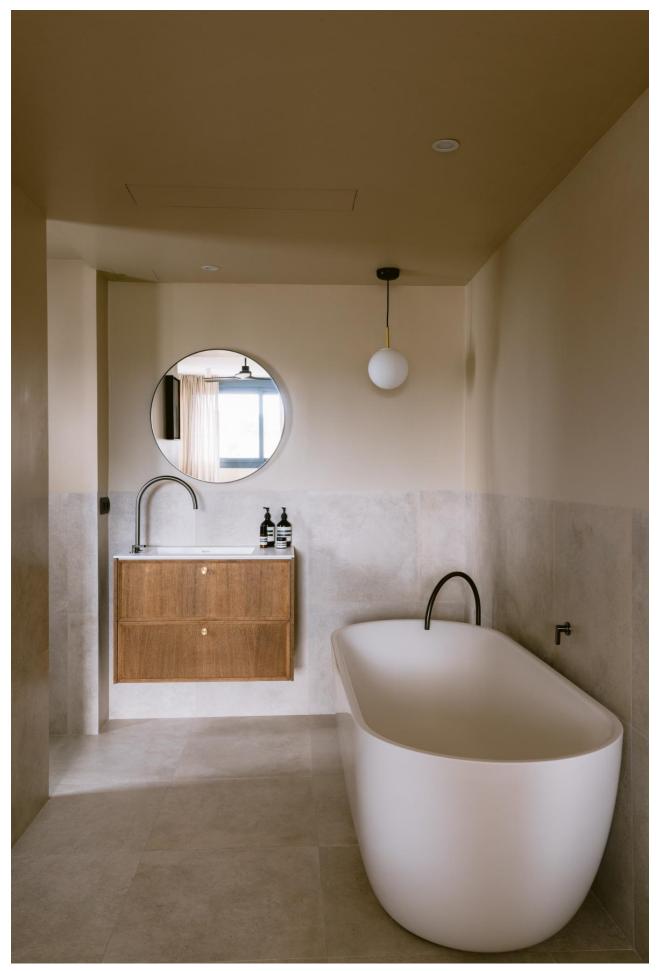

On the main floor you will find an open plan living room and fully equipped chef's kitchen. Access into the garden to an al fresco dining and lounge area, an outdoor kitchen with a Big Green Egg. Upstairs there is the master bedroom with a private open bathroom and large walk-in wardrobe and two more double bedrooms sharing a bathroom.

## **Amenities**

- · House appliances by Bosch
- · Kitchen taps by Dornbracht
- · Bathroom taps by Cocoon
- · Beds by Gervasoni
- · All curtains custom made in linen
- Oak floors
- · Gas fireplace
- · Built in Aircon and heating
- · Fully designed by Ibiza interiors
- · Extra solar for hot water
- · Mature tropical gardens
- · Electric car charger in parking
- · Bicycle storage
- · An efficient and dry storage room
- · Built-in inox wine fridge
- · Underfloor heating in bathrooms
- · Fibre optic internet connection (high speed)
- · Electrics blackout shutters in bedrooms
- · BBQ by Big Green Egg L including accessories
- · A spacious rooftop with sunlounger and connection for a Jacuzzi