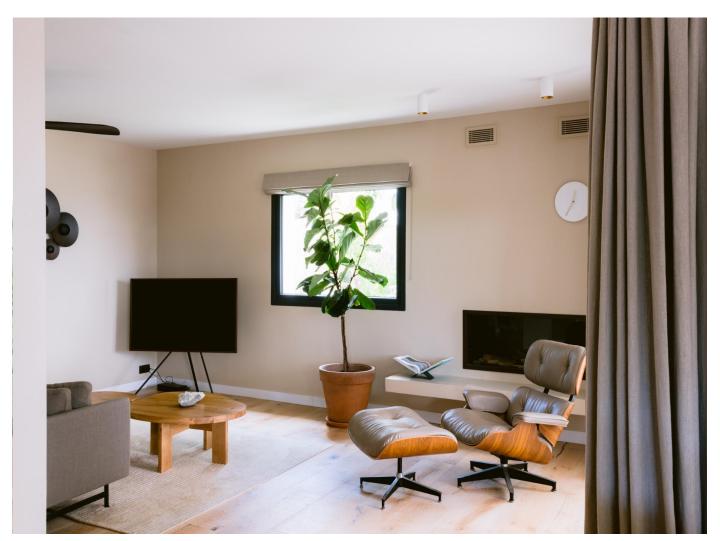

On the main floor you will find an open plan living room and fully equipped chef's kitchen. Access into the garden to an al fresco dining and lounge area, an outdoor kitchen with a Big Green Egg. Upstairs there is the master bedroom with a private open bathroom and large walk-in wardrobe and two more double bedrooms sharing a bathroom.

## **Amenities**

- · House appliances by Bosch
- · Kitchen taps by Dornbracht
- · Bathroom taps by Cocoon
- · Beds by Gervasoni
- · All curtains custom made in linen
- Oak floors
- · Gas fireplace
- · Built in Aircon and heating
- · Fully designed by Ibiza interiors
- · Extra solar for hot water
- · Mature tropical gardens
- · Electric car charger in parking
- · Bicycle storage
- · An efficient and dry storage room
- · Built-in inox wine fridge
- · Underfloor heating in bathrooms
- · Fibre optic internet connection (high speed)
- · Electrics blackout shutters in bedrooms
- · BBQ by Big Green Egg L including accessories
- · A spacious rooftop with sunlounger and connection for a Jacuzzi