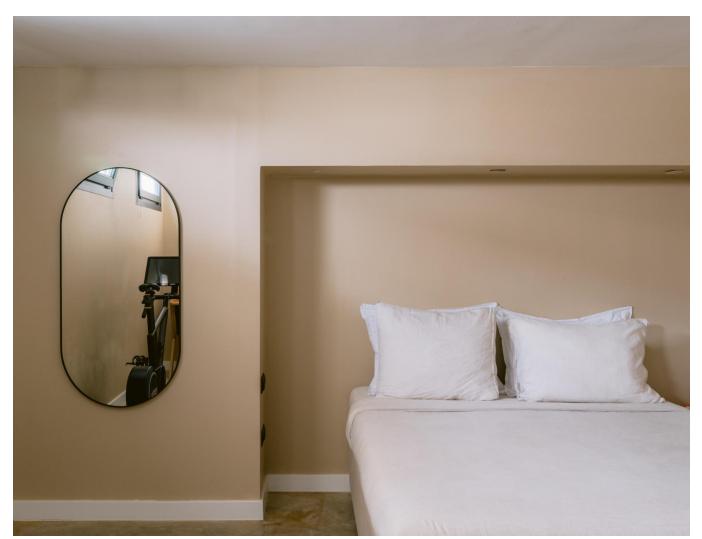

On the main floor you will find an open plan living room and fully equipped chef's kitchen. Access into the garden to an al fresco dining and lounge area, an outdoor kitchen with a Big Green Egg. Upstairs there is the master bedroom with a private open bathroom and large walk-in wardrobe and two more double bedrooms sharing a bathroom.

## **Amenities**

- · House appliances by Bosch
- · Kitchen taps by Dornbracht
- · Bathroom taps by Cocoon
- · Beds by Gervasoni
- · All curtains custom made in linen
- Oak floors
- · Gas fireplace
- · Built in Aircon and heating
- · Fully designed by Ibiza interiors
- · Extra solar for hot water
- · Mature tropical gardens
- · Electric car charger in parking
- · Bicycle storage
- · An efficient and dry storage room
- · Built-in inox wine fridge
- · Underfloor heating in bathrooms
- · Fibre optic internet connection (high speed)
- · Electrics blackout shutters in bedrooms
- · BBQ by Big Green Egg L including accessories
- · A spacious rooftop with sunlounger and connection for a Jacuzzi