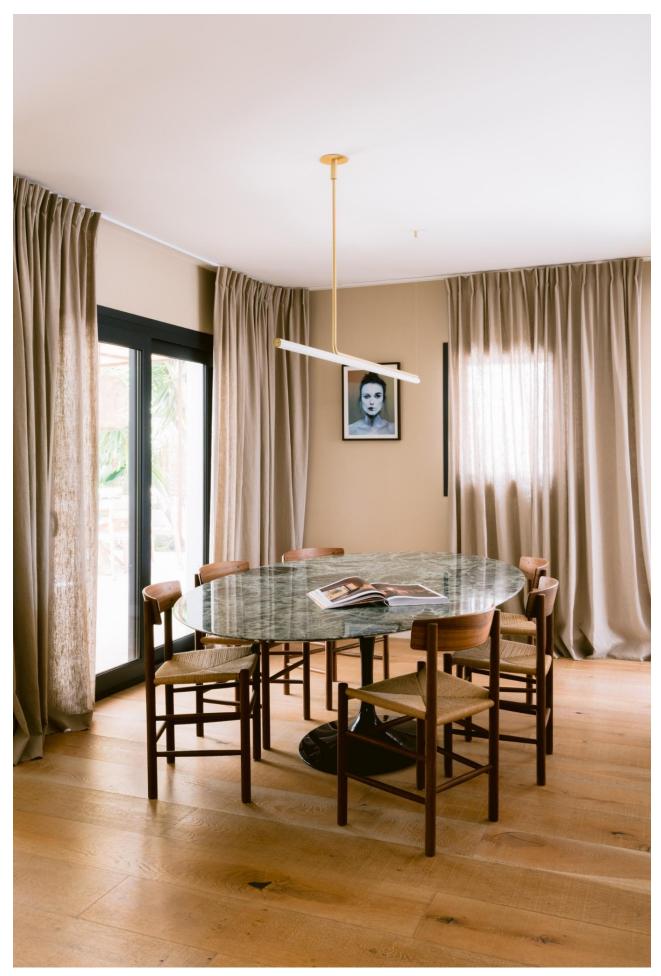

On the main floor you will find an open plan living room and fully equipped chef's kitchen. Access into the garden to an al fresco dining and lounge area, an outdoor kitchen with a Big Green Egg. Upstairs there is the master bedroom with a private open bathroom and large walk-in wardrobe and two more double bedrooms sharing a bathroom.

## **Amenities**

- · House appliances by Bosch
- · Kitchen taps by Dornbracht
- · Bathroom taps by Cocoon
- · Beds by Gervasoni
- · All curtains custom made in linen
- Oak floors
- · Gas fireplace
- · Built in Aircon and heating
- · Fully designed by Ibiza interiors
- · Extra solar for hot water
- · Mature tropical gardens
- · Electric car charger in parking
- · Bicycle storage
- · An efficient and dry storage room
- · Built-in inox wine fridge
- · Underfloor heating in bathrooms
- · Fibre optic internet connection (high speed)
- · Electrics blackout shutters in bedrooms
- · BBQ by Big Green Egg L including accessories
- · A spacious rooftop with sunlounger and connection for a Jacuzzi

The house has been completely renovated in 2022, designed by renowned studio Ibiza Interiors. It is sold as a turnkey property, including all high end design furniture specifically designed for this house.