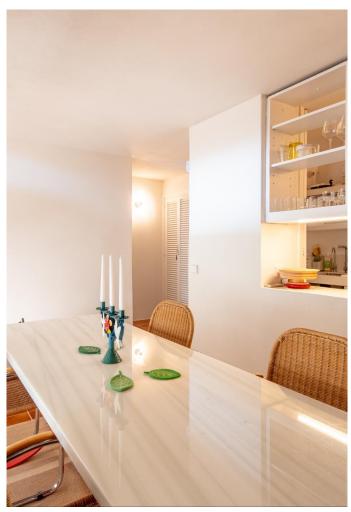

The townhouse consists of 2 floors: on the ground floor there is a bright living room with a fireplace overlooking a patio with plants and a large dining area with an open kitchen.

On the upper floor there are 2 double bedrooms and a bathroom.