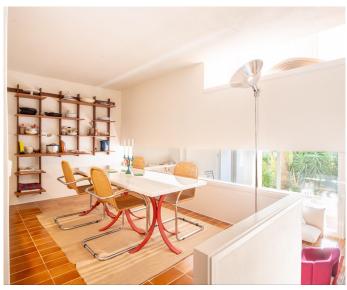

The townhouse consists of 2 floors: on the ground floor there is a bright living room with a fireplace overlooking a patio with plants and a large dining area with an open kitchen.

On the upper floor there are 2 double bedrooms and a bathroom.