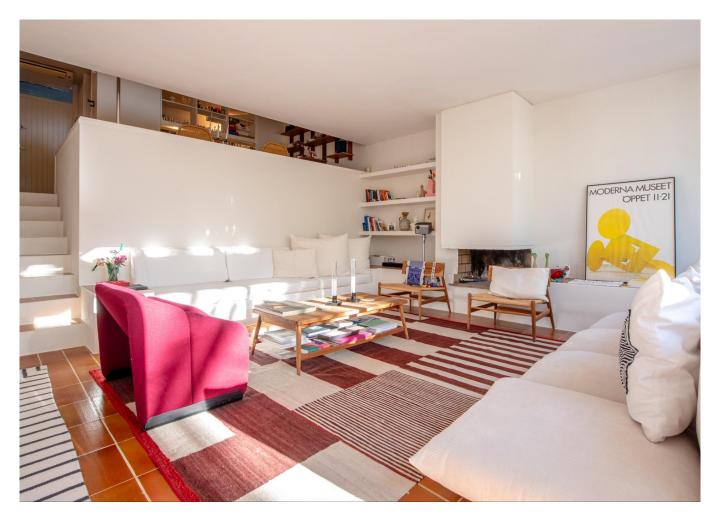

The townhouse consists of 2 floors: on the ground floor there is a bright living room with a fireplace overlooking a patio with plants and a large dining area with an open kitchen.

On the upper floor there are 2 double bedrooms and a bathroom.