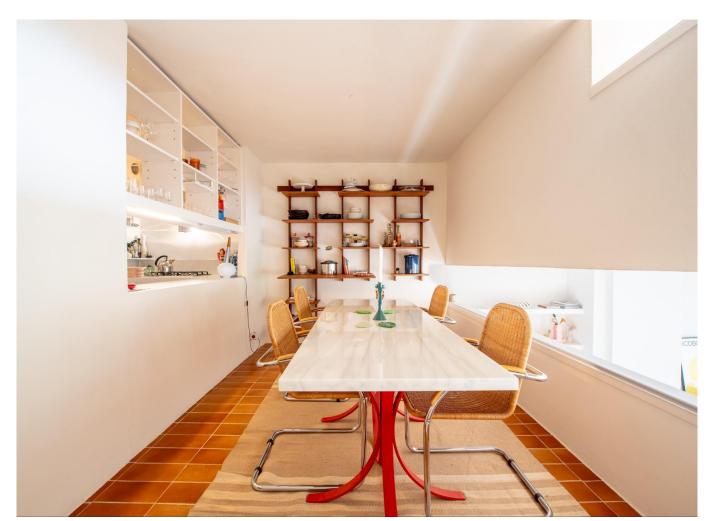

The townhouse consists of 2 floors: on the ground floor there is a bright living room with a fireplace overlooking a patio with plants and a large dining area with an open kitchen.

On the upper floor there are 2 double bedrooms and a bathroom.