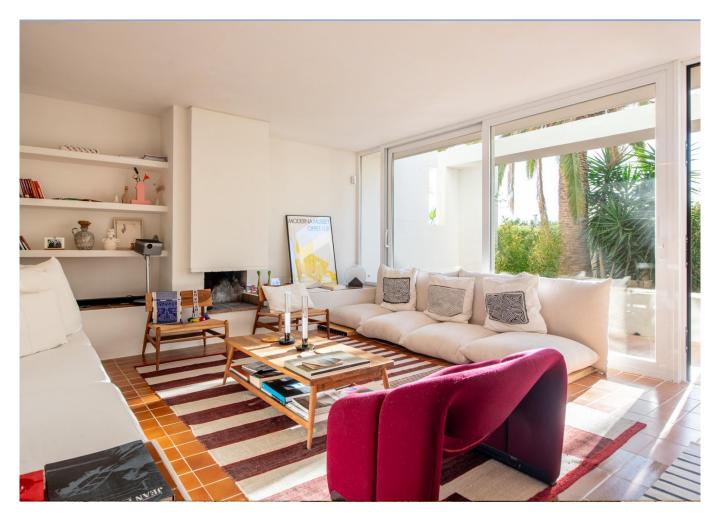

The townhouse consists of 2 floors: on the ground floor there is a bright living room with a fireplace overlooking a patio with plants and a large dining area with an open kitchen.

On the upper floor there are 2 double bedrooms and a bathroom.