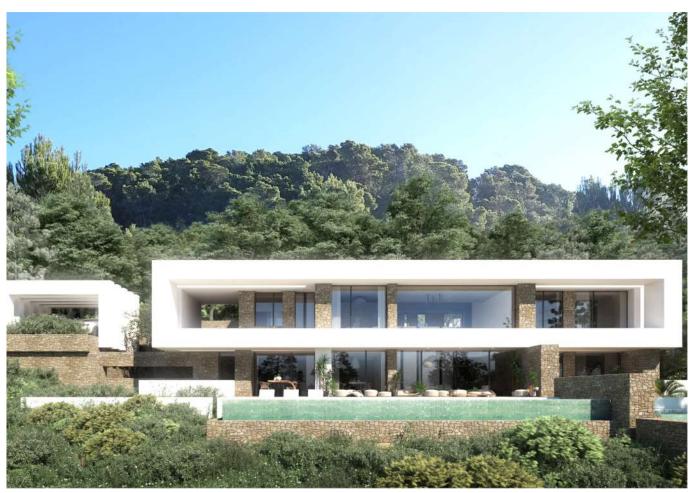

## PROJECT ROCA LLISA-

This development is not only exclusive in that it borders and overlooks the Roca Llisa golf course, it also boasts controlled access and outstanding security, and provides all the premium services of a high-end gated community. Each property sits on a landscaped plot of at least 1,500 m<sup>2</sup> and enjoys an elevated position to guarantee stunning views of the pristine greenery of the golf course and the pine forests beyond. It guarantees privacy from neighboring residences and offering premium security systems throughout each property. The project incorporate energy efficient installations such as aero-thermal systems for high performance year-round interior climate and air quality control whilst respecting our external atmosphere. The villas have been designed for optimal use of natural resources in water usage including rainwater collection, cisterns and filters