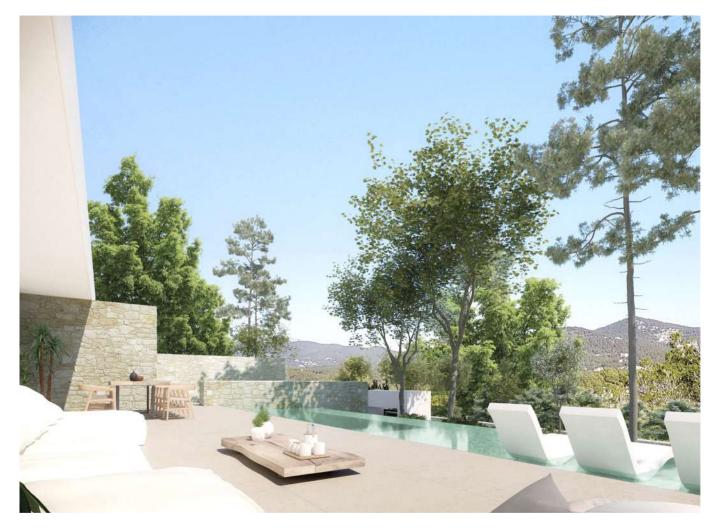

## PROJECT ROCA LLISA-

This development is not only exclusive in that it borders and overlooks the Roca Llisa golf course, it also boasts controlled access and outstanding security, and provides all the premium services of a high-end gated community. Each property sits on a landscaped plot of at least 1,500 m<sup>2</sup> and enjoys an elevated position to guarantee stunning views of the pristine greenery of the golf course and the pine forests beyond. It guarantees privacy from neighboring residences and offering premium security systems throughout each property. The project incorporate energy efficient installations such as aero-thermal systems for high performance year-round interior climate and air quality control whilst respecting our external atmosphere. The villas have been designed for optimal use of natural resources in water usage including rainwater collection, cisterns and filters