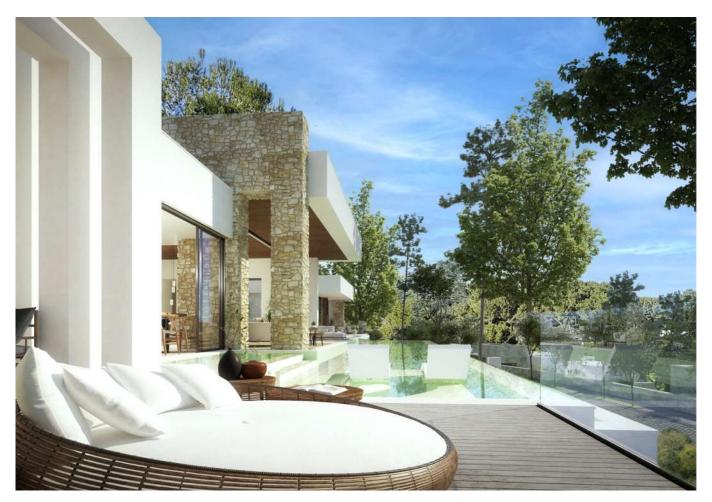

## PROJECT ROCA LLISA-

This development is not only exclusive in that it borders and overlooks the Roca Llisa golf course, it also boasts controlled access and outstanding security, and provides all the premium services of a high-end gated community. Each property sits on a landscaped plot of at least 1,500 m<sup>2</sup> and enjoys an elevated position to guarantee stunning views of the pristine greenery of the golf course and the pine forests beyond. It guarantees privacy from neighboring residences and offering premium security systems throughout each property. The project incorporate energy efficient installations such as aero-thermal systems for high performance year-round interior climate and air quality control whilst respecting our external atmosphere. The villas have been designed for optimal use of natural resources in water usage including rainwater collection, cisterns and filters