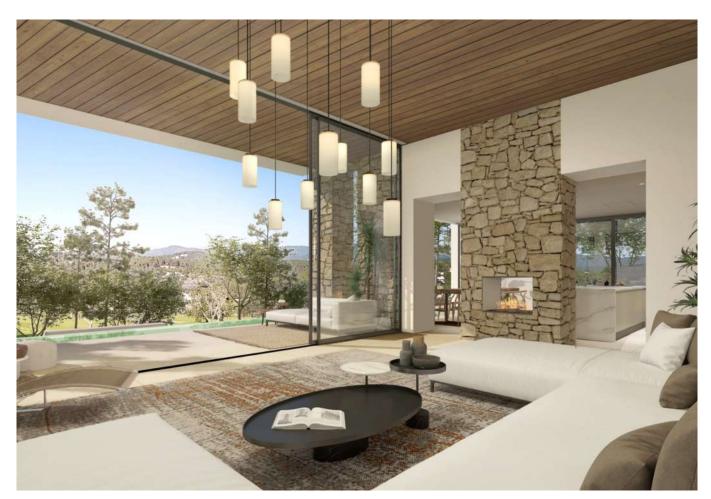

## PROJECT ROCA LLISA-

This development is not only exclusive in that it borders and overlooks the Roca Llisa golf course, it also boasts controlled access and outstanding security, and provides all the premium services of a high-end gated community. Each property sits on a landscaped plot of at least 1,500 m<sup>2</sup> and enjoys an elevated position to guarantee stunning views of the pristine greenery of the golf course and the pine forests beyond. It guarantees privacy from neighboring residences and offering premium security systems throughout each property. The project incorporate energy efficient installations such as aero-thermal systems for high performance year-round interior climate and air quality control whilst respecting our external atmosphere. The villas have been designed for optimal use of natural resources in water usage including rainwater collection, cisterns and filters