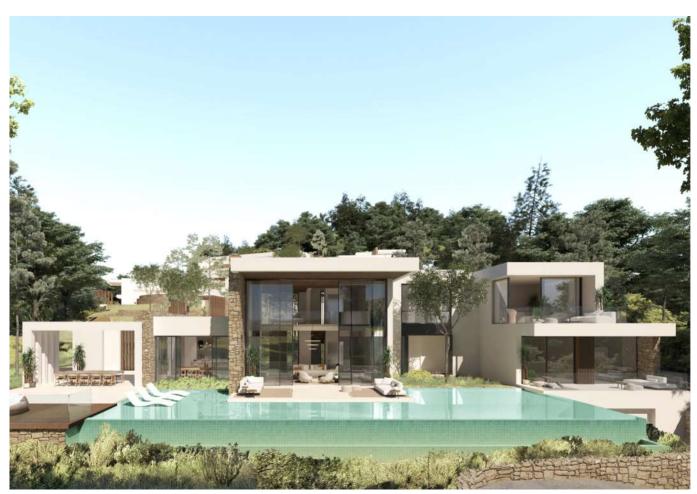

## PROJECT ROCA LLISA-

This development is not only exclusive in that it borders and overlooks the Roca Llisa golf course, it also boasts controlled access and outstanding security, and provides all the premium services of a high-end gated community. Each property sits on a landscaped plot of at least 1,500 m<sup>2</sup> and enjoys an elevated position to guarantee stunning views of the pristine greenery of the golf course and the pine forests beyond. It guarantees privacy from neighboring residences and offering premium security systems throughout each property. The project incorporate energy efficient installations such as aero-thermal systems for high performance year-round interior climate and air quality control whilst respecting our external atmosphere. The villas have been designed for optimal use of natural resources in water usage including rainwater collection, cisterns and filters