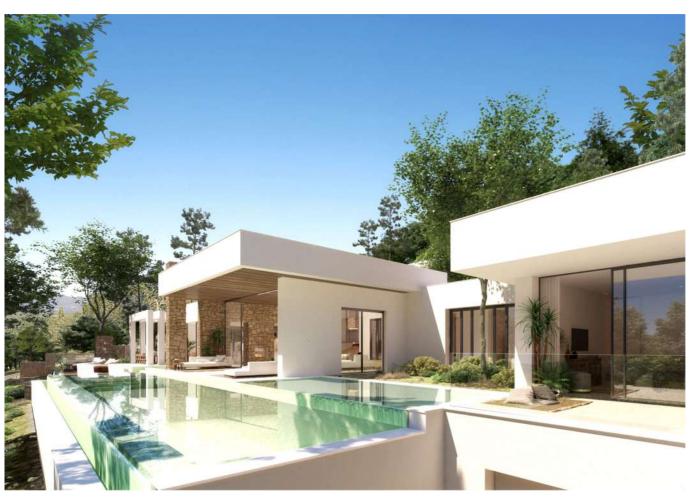

## PROJECT ROCA LLISA-

This development is not only exclusive in that it borders and overlooks the Roca Llisa golf course, it also boasts controlled access and outstanding security, and provides all the premium services of a high-end gated community. Each property sits on a landscaped plot of at least 1,500 m<sup>2</sup> and enjoys an elevated position to guarantee stunning views of the pristine greenery of the golf course and the pine forests beyond. It guarantees privacy from neighboring residences and offering premium security systems throughout each property. The project incorporate energy efficient installations such as aero-thermal systems for high performance year-round interior climate and air quality control whilst respecting our external atmosphere. The villas have been designed for optimal use of natural resources in water usage including rainwater collection, cisterns and filters