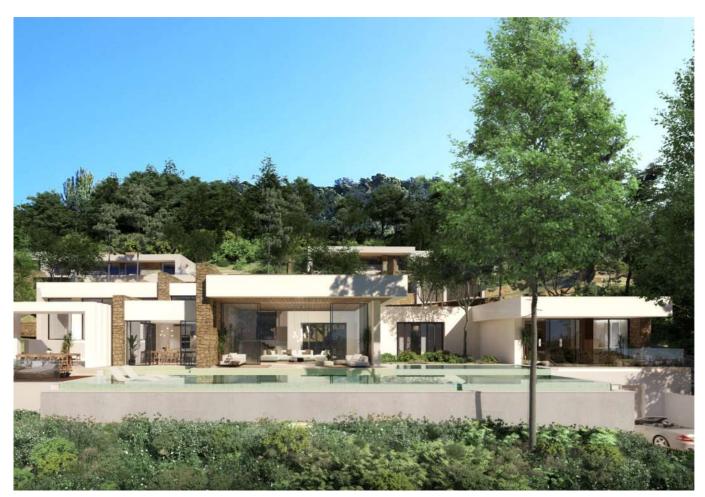

## PROJECT ROCA LLISA-

This development is not only exclusive in that it borders and overlooks the Roca Llisa golf course, it also boasts controlled access and outstanding security, and provides all the premium services of a high-end gated community. Each property sits on a landscaped plot of at least 1,500 m<sup>2</sup> and enjoys an elevated position to guarantee stunning views of the pristine greenery of the golf course and the pine forests beyond. It guarantees privacy from neighboring residences and offering premium security systems throughout each property. The project incorporate energy efficient installations such as aero-thermal systems for high performance year-round interior climate and air quality control whilst respecting our external atmosphere. The villas have been designed for optimal use of natural resources in water usage including rainwater collection, cisterns and filters