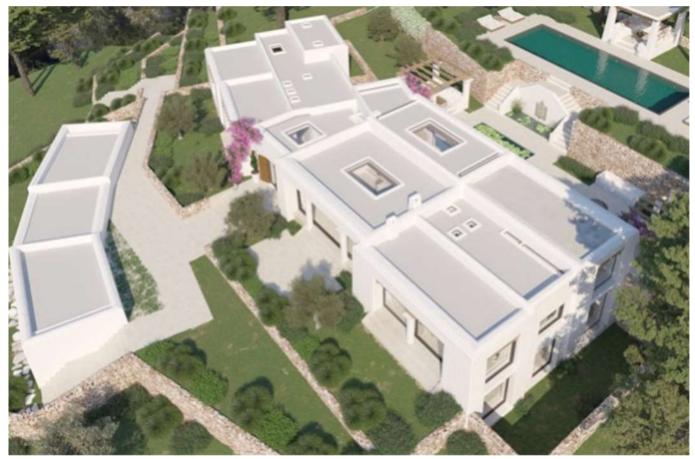

## CAN LLUCA

On it's own private hill on a massive plot of land of 189.000m2 a totally new Blakstad project. A stunning villa with its typical features like "sabina" wooden ceilings and with respect to the traditional Ibiza cultural style whilst new technologies, materials and cutting-edge designs are used to create this fantastic brand new home. There are 6 suites each with its own bathroom, large open plan living room and kitchen, with sliding doors opening up to the several terraces around.

The house was built on different heights integrating fully into the landscape and it's surroundings. The house is delivered turn-key and partly furnished.

www.theagencyibiza.com

www.theagencyibiza.com

www.theagencyibiza.com