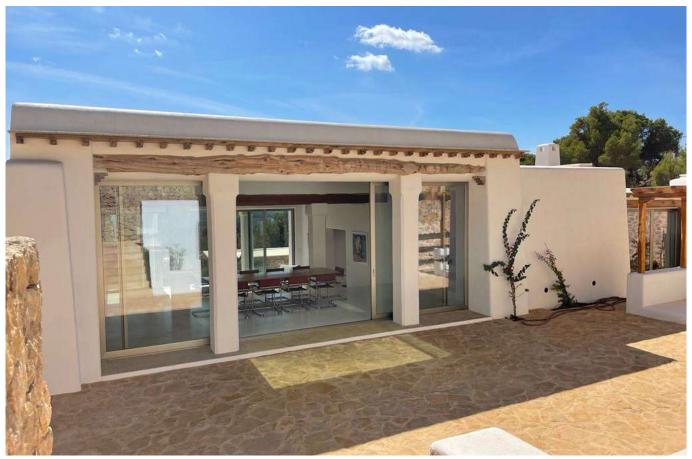

## CAN LLUCA

On it's own private hill on a massive plot of land of 189.000m2 a totally new Blakstad project. A stunning villa with its typical features like "sabina" wooden ceilings and with respect to the traditional Ibiza cultural style whilst new technologies, materials and cutting-edge designs are used to create this fantastic brand new home. There are 6 suites each with its own bathroom, large open plan living room and kitchen, with sliding doors opening up to the several terraces around.

The house was built on different heights integrating fully into the landscape and it's surroundings. The house is delivered turn-key and partly furnished.

www.theagencyibiza.com

www.theagencyibiza.com

www.theagencyibiza.com