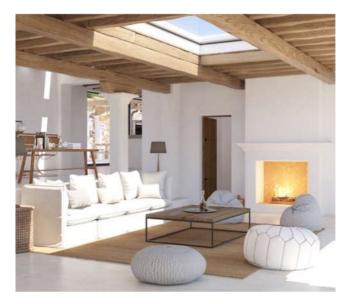

## CAN LLUCA

On it's own private hill on a massive plot of land of 189.000m2 a totally new Blakstad project. A stunning villa with its typical features like "sabina" wooden ceilings and with respect to the traditional Ibiza cultural style whilst new technologies, materials and cutting-edge designs are used to create this fantastic brand new home. There are 6 suites each with its own bathroom, large open plan living room and kitchen, with sliding doors opening up to the several terraces around.