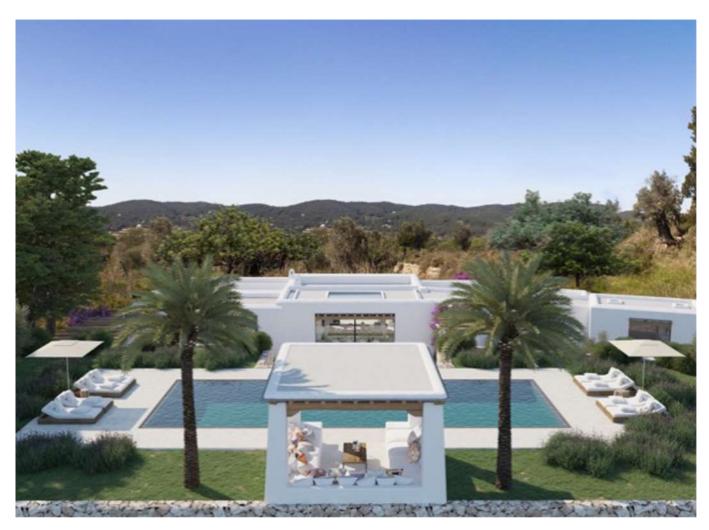

## CAN LLUCA

On it's own private hill on a massive plot of land of 189.000m2 a totally new Blakstad project. A stunning villa with its typical features like "sabina" wooden ceilings and with respect to the traditional Ibiza cultural style whilst new technologies, materials and cutting-edge designs are used to create this fantastic brand new home. There are 6 suites each with its own bathroom, large open plan living room and kitchen, with sliding doors opening up to the several terraces around.

The house was built on different heights integrating fully into the landscape and it's surroundings. The house is delivered turn-key and partly furnished.

www.theagencyibiza.com

www.theagencyibiza.com

www.theagencyibiza.com