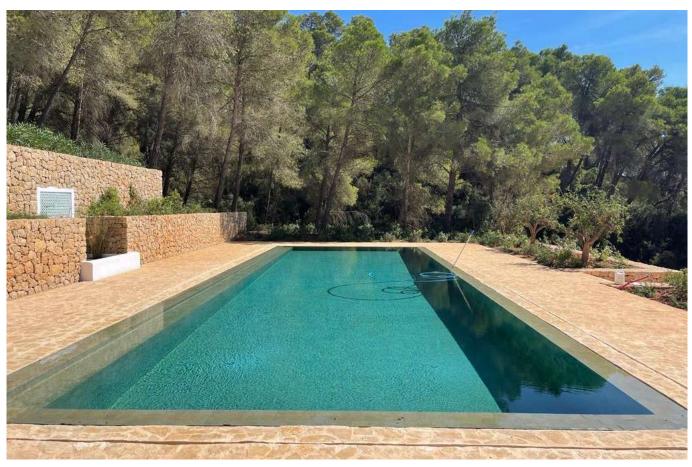

## CAN LLUCA

On it's own private hill on a massive plot of land of 189.000m2 a totally new Blakstad project. A stunning villa with its typical features like "sabina" wooden ceilings and with respect to the traditional Ibiza cultural style whilst new technologies, materials and cutting-edge designs are used to create this fantastic brand new home. There are 6 suites each with its own bathroom, large open plan living room and kitchen, with sliding doors opening up to the several terraces around.

The house was built on different heights integrating fully into the landscape and it's surroundings. The house is delivered turn-key and partly furnished.

www.theagencyibiza.com

www.theagencyibiza.com

www.theagencyibiza.com