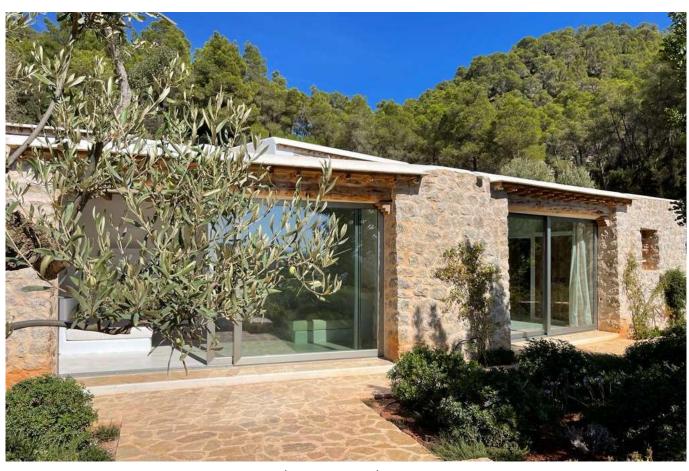

## CAN LLUCA

On it's own private hill on a massive plot of land of 189.000m2 a totally new Blakstad project. A stunning villa with its typical features like "sabina" wooden ceilings and with respect to the traditional Ibiza cultural style whilst new technologies, materials and cutting-edge designs are used to create this fantastic brand new home. There are 6 suites each with its own bathroom, large open plan living room and kitchen, with sliding doors opening up to the several terraces around.

The house was built on different heights integrating fully into the landscape and it's surroundings. The house is delivered turn-key and partly furnished.

www.theagencyibiza.com

www.theagencyibiza.com

www.theagencyibiza.com