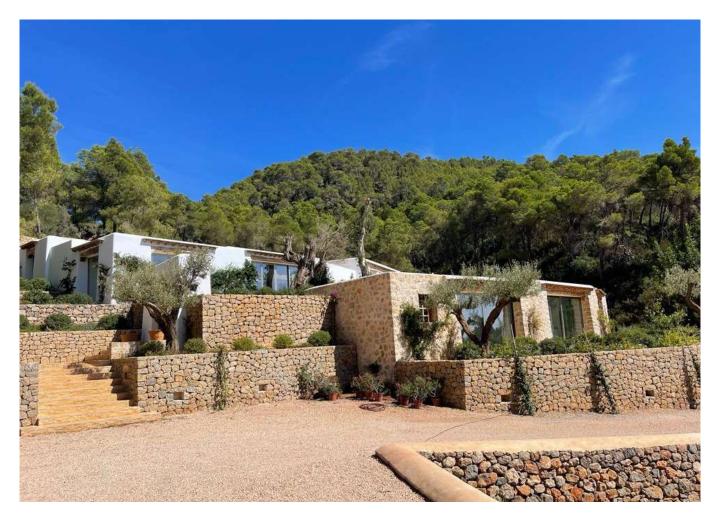

## CAN LLUCA

On it's own private hill on a massive plot of land of 189.000m2 a totally new Blakstad project. A stunning villa with its typical features like "sabina" wooden ceilings and with respect to the traditional Ibiza cultural style whilst new technologies, materials and cutting-edge designs are used to create this fantastic brand new home. There are 6 suites each with its own bathroom, large open plan living room and kitchen, with sliding doors opening up to the several terraces around.

The house was built on different heights integrating fully into the landscape and it's surroundings. The house is delivered turn-key and partly furnished.

www.theagencyibiza.com

www.theagencyibiza.com

www.theagencyibiza.com