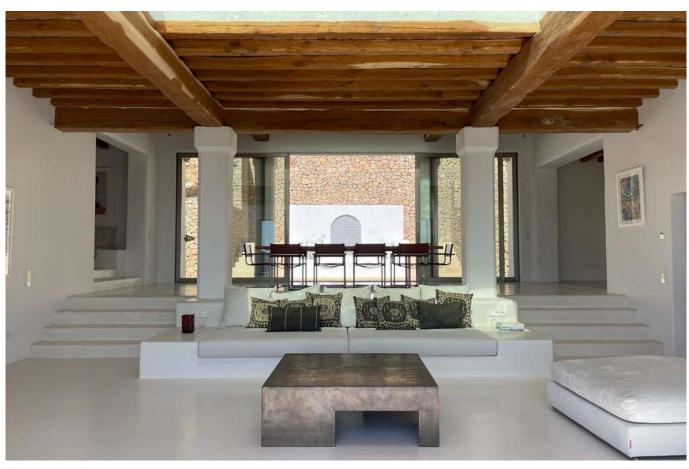

## CAN LLUCA

On it's own private hill on a massive plot of land of 189.000m2 a totally new Blakstad project. A stunning villa with its typical features like "sabina" wooden ceilings and with respect to the traditional Ibiza cultural style whilst new technologies, materials and cutting-edge designs are used to create this fantastic brand new home. There are 6 suites each with its own bathroom, large open plan living room and kitchen, with sliding doors opening up to the several terraces around.

The house was built on different heights integrating fully into the landscape and it's surroundings. The house is delivered turn-key and partly furnished.

www.theagencyibiza.com

www.theagencyibiza.com

www.theagencyibiza.com