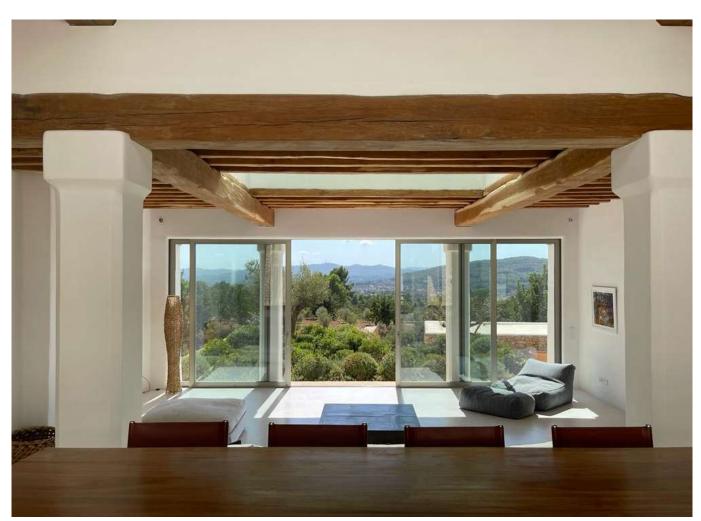

## CAN LLUCA

On it's own private hill on a massive plot of land of 189.000m2 a totally new Blakstad project. A stunning villa with its typical features like "sabina" wooden ceilings and with respect to the traditional Ibiza cultural style whilst new technologies, materials and cutting-edge designs are used to create this fantastic brand new home. There are 6 suites each with its own bathroom, large open plan living room and kitchen, with sliding doors opening up to the several terraces around.

The house was built on different heights integrating fully into the landscape and it's surroundings. The house is delivered turn-key and partly furnished.

www.theagencyibiza.com

www.theagencyibiza.com

www.theagencyibiza.com