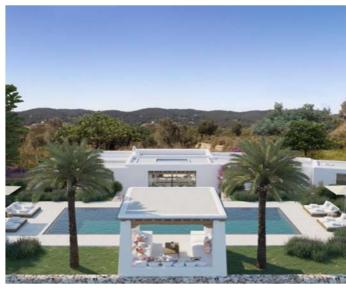

## CAN LLUCA

On it's own private hill on a massive plot of land of 189.000m2 a totally new Blakstad project. A stunning villa with its typical features like "sabina" wooden ceilings and with respect to the traditional Ibiza cultural style whilst new technologies, materials and cutting-edge designs are used to create this fantastic brand new home. There are 6 suites each with its own bathroom, large open plan living room and kitchen, with sliding doors opening up to the several terraces around.

The house was built on different heights integrating fully into the landscape and it's surroundings. The house is delivered turn-key and partly furnished.

www.theagencyibiza.com

www.theagencyibiza.com

www.theagencyibiza.com