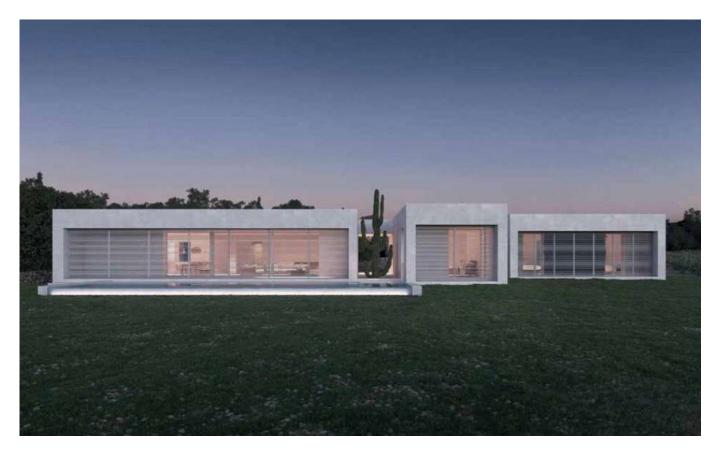

## FORMENTERA

Casa/House: 1.500m<sup>2</sup> Terreno/Land ca.: 320.000m<sup>2</sup> Price: 520.000€ - 590.000€ Dormitorios/Bedrooms: 8 Baños/Bathrooms: 10 Ref. : Cap De Barberia

## CAP DE BARBERIA

An old-styled agrarian real estate of 320.000 m2 facing the sea and located in Es Cap de Barberia on the beautiful island Formentera, which is known as the paradise of the Mediterranean due to its crystal and colourful turquoise and blue waters. The large plots are at the Mediterranean coast and are adjoining with a private access to the cove, "Es Fondu" torrent (of valuable organic importance) and is closely located on the route to Es Cap de Barberia, which leads to the famous Lighthouse of Es Cap, originally identified as the limit of the civilised world and the beginning of the unknown and barbarous territories.