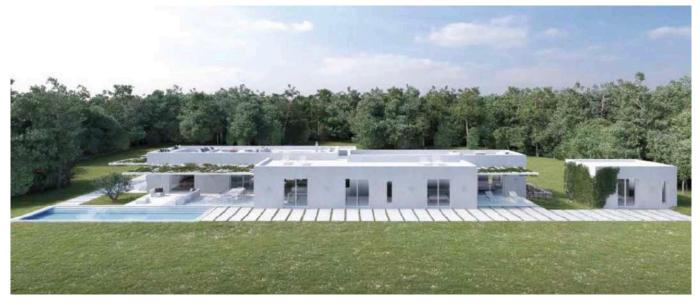

## FORMENTERA

Casa/House: 1.500m<sup>2</sup> Terreno/Land ca.: 320.000m<sup>2</sup> Price: 520.000€ - 590.000€ Dormitorios/Bedrooms: 8 Baños/Bathrooms: 10 Ref. : Cap De Barberia

The huge plot of land is divided in two units of 252.000m2 and 62.000m2, this facilitates the edification of family housing or any type of agricultural activities with the possibility to build buildings linked to agribusiness activity (cellar, warehouses, garages, stables...) whose objective is the supply of organic products with local denomination. It is worth to mention the exceptional conditions of the soil and the ideal climate for dry-farming crops.