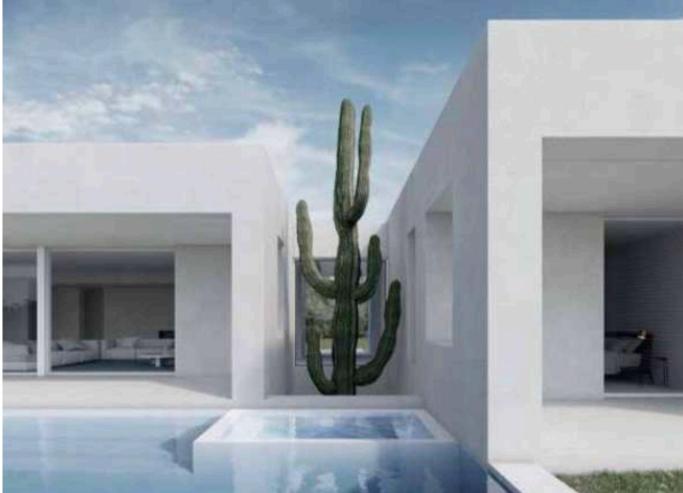

## FORMENTERA

Casa/House: 1.500m<sup>2</sup> Terreno/Land ca.: 320.000m<sup>2</sup> Price: 520.000€ - 590.000€ Dormitorios/Bedrooms: 8 Baños/Bathrooms: 10 Ref. : Cap De Barberia

The huge plot of land is divided in two units of 252.000m2 and 62.000m2, this facilitates the edification of family housing or any type of agricultural activities with the possibility to build buildings linked to agribusiness activity (cellar, warehouses, garages, stables...) whose objective is the supply of organic products with local denomination. It is worth to mention the exceptional conditions of the soil and the ideal climate for dry-farming crops.