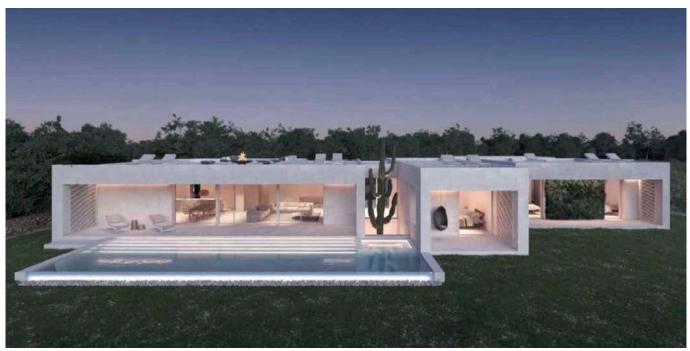

## FORMENTERA

Casa/House: 1.500m<sup>2</sup> Terreno/Land ca.: 320.000m<sup>2</sup> Price: 520.000€ - 590.000€ Dormitorios/Bedrooms: 8 Baños/Bathrooms: 10 Ref. : Cap De Barberia

## CAP DE BARBERIA

An old-styled agrarian real estate of 320.000 m2 facing the sea and located in Es Cap de Barberia on the beautiful island Formentera, which is known as the paradise of the Mediterranean due to its crystal and colourful turquoise and blue waters. The large plots are at the Mediterranean coast and are adjoining with a private access to the cove, "Es Fondu" torrent (of valuable organic importance) and is closely located on the route to Es Cap de Barberia, which leads to the famous Lighthouse of Es Cap, originally identified as the limit of the civilised world and the beginning of the unknown and barbarous territories.