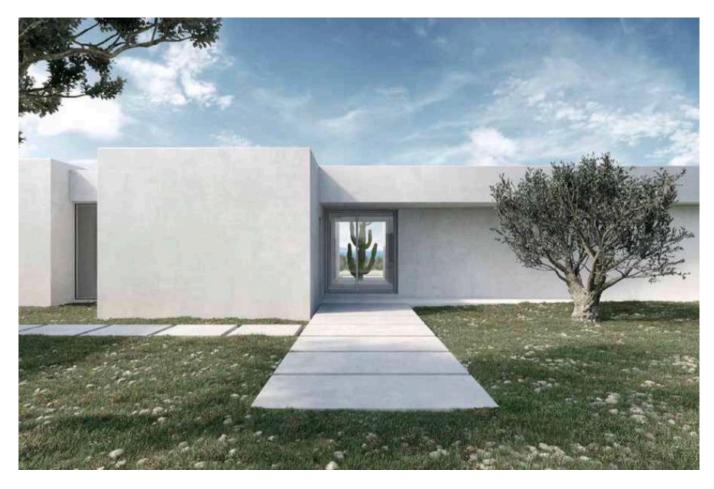

## FORMENTERA

Casa/House: 1.500m<sup>2</sup> Terreno/Land ca.: 320.000m<sup>2</sup> Price: 520.000€ - 590.000€ Dormitorios/Bedrooms: 8 Baños/Bathrooms: 10 Ref. : Cap De Barberia

The huge plot of land is divided in two units of 252.000m2 and 62.000m2, this facilitates the edification of family housing or any type of agricultural activities with the possibility to build buildings linked to agribusiness activity (cellar, warehouses, garages, stables...) whose objective is the supply of organic products with local denomination. It is worth to mention the exceptional conditions of the soil and the ideal climate for dry-farming crops.