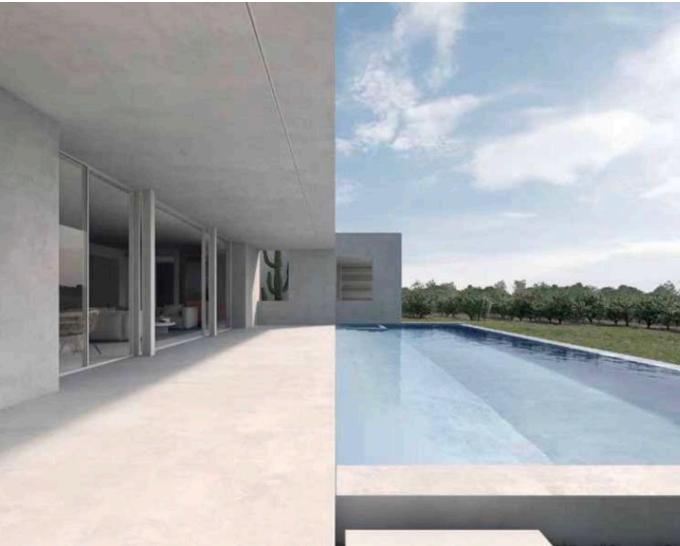

## FORMENTERA

Casa/House: 1.500m<sup>2</sup> Terreno/Land ca.: 320.000m<sup>2</sup> Price: 520.000€ - 590.000€ Dormitorios/Bedrooms: 8 Baños/Bathrooms: 10 Ref. : Cap De Barberia

## CAP DE BARBERIA

An old-styled agrarian real estate of 320.000 m2 facing the sea and located in Es Cap de Barberia on the beautiful island Formentera, which is known as the paradise of the Mediterranean due to its crystal and colourful turquoise and blue waters. The large plots are at the Mediterranean coast and are adjoining with a private access to the cove, "Es Fondu" torrent (of valuable organic importance) and is closely located on the route to Es Cap de Barberia, which leads to the famous Lighthouse of Es Cap, originally identified as the limit of the civilised world and the beginning of the unknown and barbarous territories.