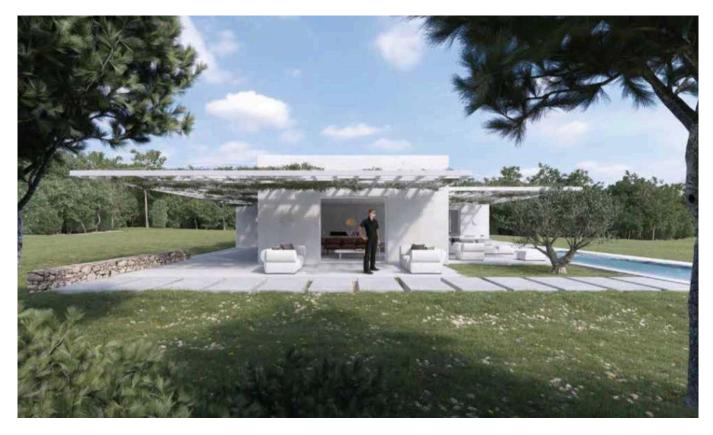

## FORMENTERA

Casa/House: 1.500m<sup>2</sup> Terreno/Land ca.: 320.000m<sup>2</sup> Price: 520.000€ - 590.000€ Dormitorios/Bedrooms: 8 Baños/Bathrooms: 10 Ref. : Cap De Barberia

## CAP DE BARBERIA

An old-styled agrarian real estate of 320.000 m2 facing the sea and located in Es Cap de Barberia on the beautiful island Formentera, which is known as the paradise of the Mediterranean due to its crystal and colourful turquoise and blue waters. The large plots are at the Mediterranean coast and are adjoining with a private access to the cove, "Es Fondu" torrent (of valuable organic importance) and is closely located on the route to Es Cap de Barberia, which leads to the famous Lighthouse of Es Cap, originally identified as the limit of the civilised world and the beginning of the unknown and barbarous territories.