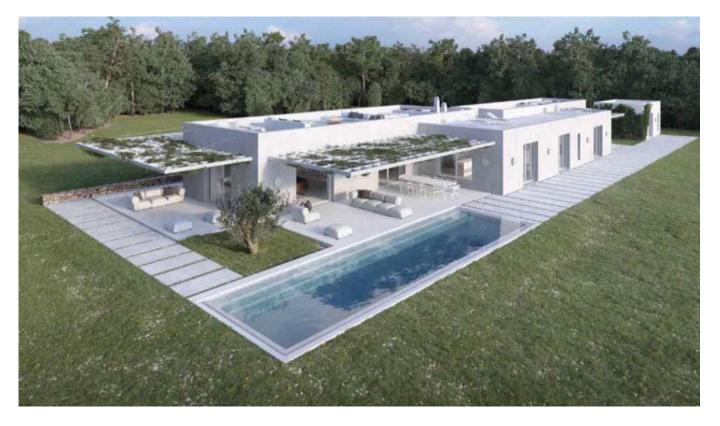

## FORMENTERA

Casa/House: 1.500m<sup>2</sup> Terreno/Land ca.: 320.000m<sup>2</sup> Price: 520.000€ - 590.000€ Dormitorios/Bedrooms: 8 Baños/Bathrooms: 10 Ref. : Cap De Barberia

## CAP DE BARBERIA

An old-styled agrarian real estate of 320.000 m2 facing the sea and located in Es Cap de Barberia on the beautiful island Formentera, which is known as the paradise of the Mediterranean due to its crystal and colourful turquoise and blue waters. The large plots are at the Mediterranean coast and are adjoining with a private access to the cove, "Es Fondu" torrent (of valuable organic importance) and is closely located on the route to Es Cap de Barberia, which leads to the famous Lighthouse of Es Cap, originally identified as the limit of the civilised world and the beginning of the unknown and barbarous territories.

The huge plot of land is divided in two units of 252.000m2 and 62.000m2, this facilitates the edification of family housing or any type of agricultural activities with the possibility to build buildings linked to agribusiness activity (cellar, warehouses, garages, stables...) whose objective is the supply of organic products with local denomination. It is worth to mention the exceptional conditions of the soil and the ideal climate for dry-farming crops.