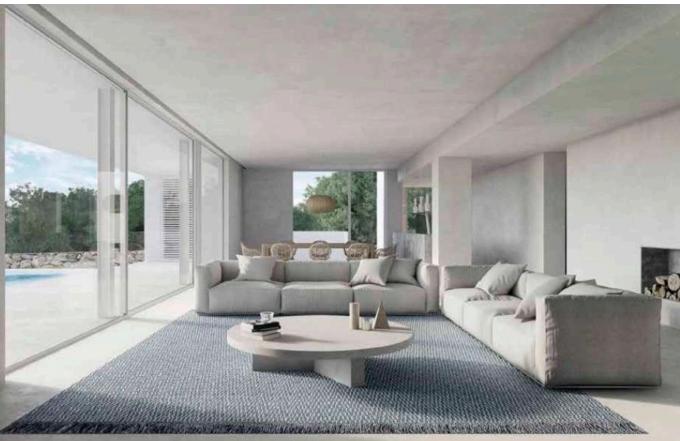

## FORMENTERA

Casa/House: 1.500m<sup>2</sup> Terreno/Land ca.: 320.000m<sup>2</sup> Price: 520.000€ - 590.000€ Dormitorios/Bedrooms: 8 Baños/Bathrooms: 10 Ref. : Cap De Barberia

## CAP DE BARBERIA

An old-styled agrarian real estate of 320.000 m2 facing the sea and located in Es Cap de Barberia on the beautiful island Formentera, which is known as the paradise of the Mediterranean due to its crystal and colourful turquoise and blue waters. The large plots are at the Mediterranean coast and are adjoining with a private access to the cove, "Es Fondu" torrent (of valuable organic importance) and is closely located on the route to Es Cap de Barberia, which leads to the famous Lighthouse of Es Cap, originally identified as the limit of the civilised world and the beginning of the unknown and barbarous territories.