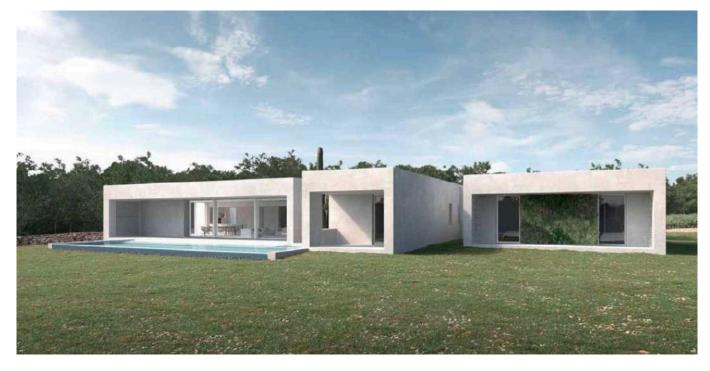

## FORMENTERA

Casa/House: 1.500m<sup>2</sup> Terreno/Land ca.: 320.000m<sup>2</sup> Price: 520.000€ - 590.000€ Dormitorios/Bedrooms: 8 Baños/Bathrooms: 10 Ref. : Cap De Barberia

## CAP DE BARBERIA

An old-styled agrarian real estate of 320.000 m2 facing the sea and located in Es Cap de Barberia on the beautiful island Formentera, which is known as the paradise of the Mediterranean due to its crystal and colourful turquoise and blue waters. The large plots are at the Mediterranean coast and are adjoining with a private access to the cove, "Es Fondu" torrent (of valuable organic importance) and is closely located on the route to Es Cap de Barberia, which leads to the famous Lighthouse of Es Cap, originally identified as the limit of the civilised world and the beginning of the unknown and barbarous territories.

The huge plot of land is divided in two units of 252.000m2 and 62.000m2, this facilitates the edification of family housing or any type of agricultural activities with the possibility to build buildings linked to agribusiness activity (cellar, warehouses, garages, stables...) whose objective is the supply of organic products with local denomination. It is worth to mention the exceptional conditions of the soil and the ideal climate for dry-farming crops.