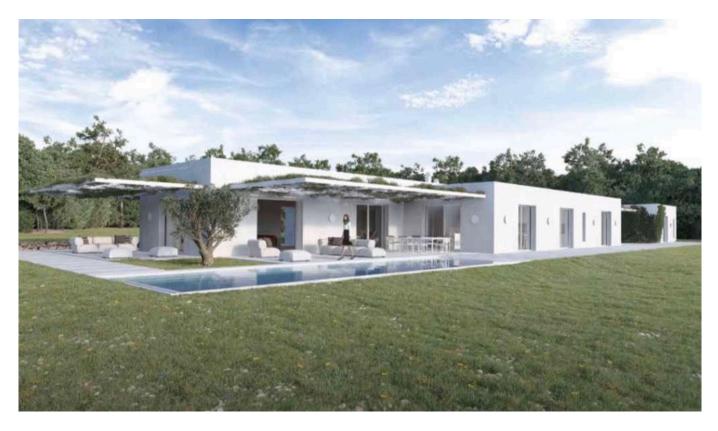

## FORMENTERA

Casa/House: 1.500m<sup>2</sup> Terreno/Land ca.: 320.000m<sup>2</sup> Price: 520.000€ - 590.000€ Dormitorios/Bedrooms: 8 Baños/Bathrooms: 10 Ref. : Cap De Barberia

## CAP DE BARBERIA

An old-styled agrarian real estate of 320.000 m2 facing the sea and located in Es Cap de Barberia on the beautiful island Formentera, which is known as the paradise of the Mediterranean due to its crystal and colourful turquoise and blue waters. The large plots are at the Mediterranean coast and are adjoining with a private access to the cove, "Es Fondu" torrent (of valuable organic importance) and is closely located on the route to Es Cap de Barberia, which leads to the famous Lighthouse of Es Cap, originally identified as the limit of the civilised world and the beginning of the unknown and barbarous territories.

The huge plot of land is divided in two units of 252.000m2 and 62.000m2, this facilitates the edification of family housing or any type of agricultural activities with the possibility to build buildings linked to agribusiness activity (cellar, warehouses, garages, stables...) whose objective is the supply of organic products with local denomination. It is worth to mention the exceptional conditions of the soil and the ideal climate for dry-farming crops.