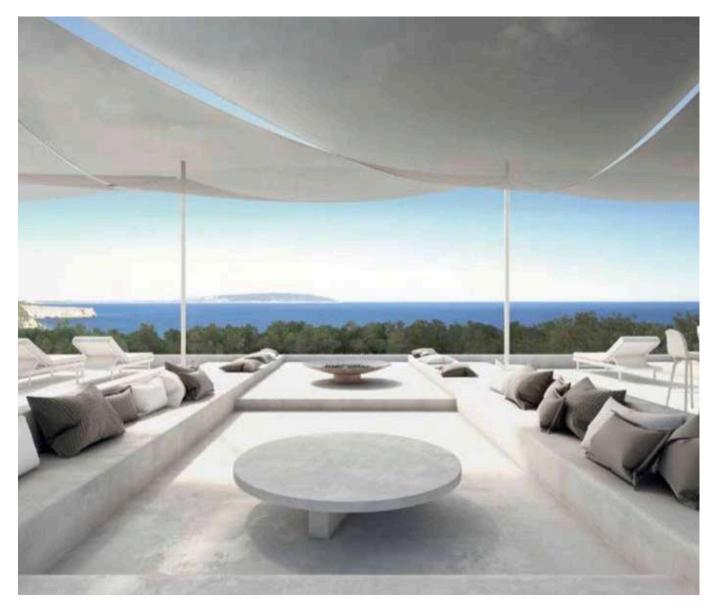

## FORMENTERA

Casa/House: 1.500m<sup>2</sup> Terreno/Land ca.: 320.000m<sup>2</sup> Price: 520.000€ - 590.000€ Dormitorios/Bedrooms: 8 Baños/Bathrooms: 10 Ref. : Cap De Barberia