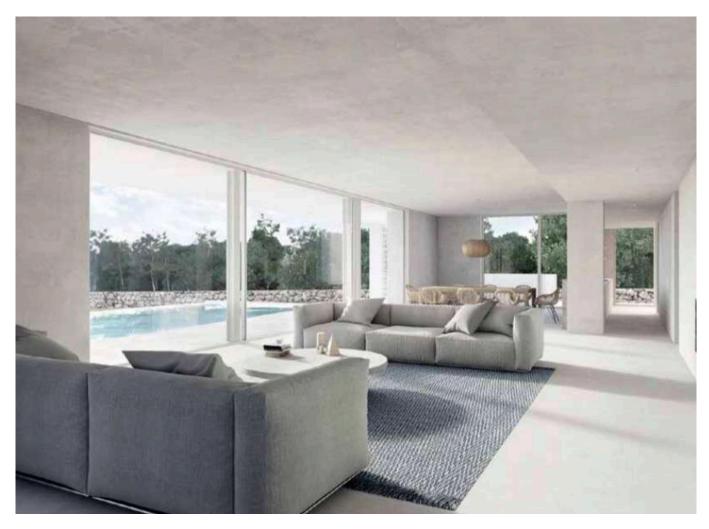

## FORMENTERA

Casa/House: 1.500m<sup>2</sup> Terreno/Land ca.: 320.000m<sup>2</sup> Price: 520.000€ - 590.000€ Dormitorios/Bedrooms: 8 Baños/Bathrooms: 10 Ref. : Cap De Barberia

## CAP DE BARBERIA

An old-styled agrarian real estate of 320.000 m2 facing the sea and located in Es Cap de Barberia on the beautiful island Formentera, which is known as the paradise of the Mediterranean due to its crystal and colourful turquoise and blue waters. The large plots are at the Mediterranean coast and are adjoining with a private access to the cove, "Es Fondu" torrent (of valuable organic importance) and is closely located on the route to Es Cap de Barberia, which leads to the famous Lighthouse of Es Cap, originally identified as the limit of the civilised world and the beginning of the unknown and barbarous territories.