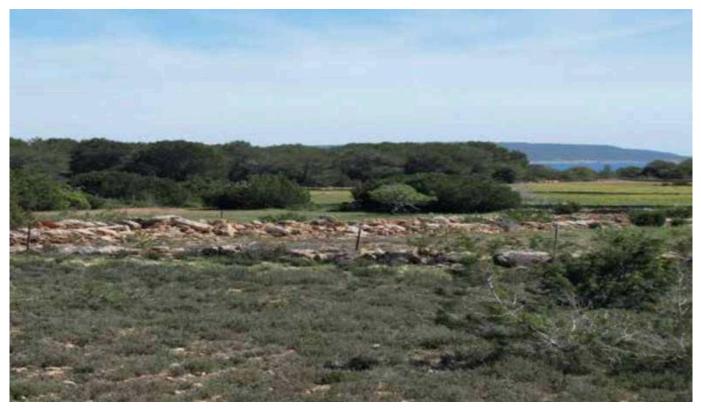

## CAP DE BARBERIA

An old-styled agrarian real estate of 320.000 m2 facing the sea and located in Es Cap de Barberia on the beautiful island Formentera, which is known as the paradise of the Mediterranean due to its crystal and colourful turquoise and blue waters. The large plots are at the Mediterranean coast and are adjoining with a private access to the cove, "Es Fondu" torrent (of valuable organic importance) and is closely located on the route to Es Cap de Barberia, which leads to the famous Lighthouse of Es Cap, originally identified as the limit of the civilised world and the beginning of the unknown and barbarous territories.

The huge plot of land is divided in two units of 252.000m2 and 62.000m2, this facilitates the edification of family housing or any type of agricultural activities with the possibility to build buildings linked to agribusiness activity (cellar, warehouses, garages, stables...) whose objective is the supply of organic products with local denomination. It is worth to mention the exceptional conditions of the soil and the ideal climate for dry-farming crops.