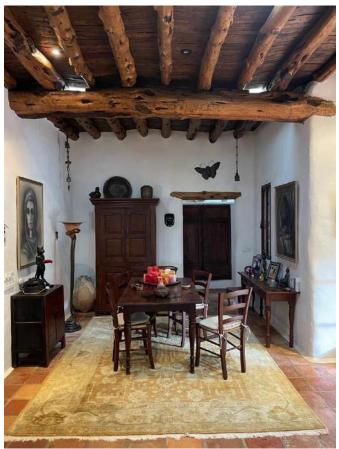

## CAN COR

This beautiful property was built by the owner to their own needs and therefor has only one large bedroom suite in the main house with walk in wardrobe and a big bathroom ensuite. There is as well an office and the large open plan kitchen, dining and living room with fire place gives you an authentic and cozy feeling like in an ibiza farm house. There is over head light and underfloor heating and the house has its own well. Right next to the house is the spacious guest house with one seperate bedroom. Here could be easily two bedrooms. Underneath a big garage.