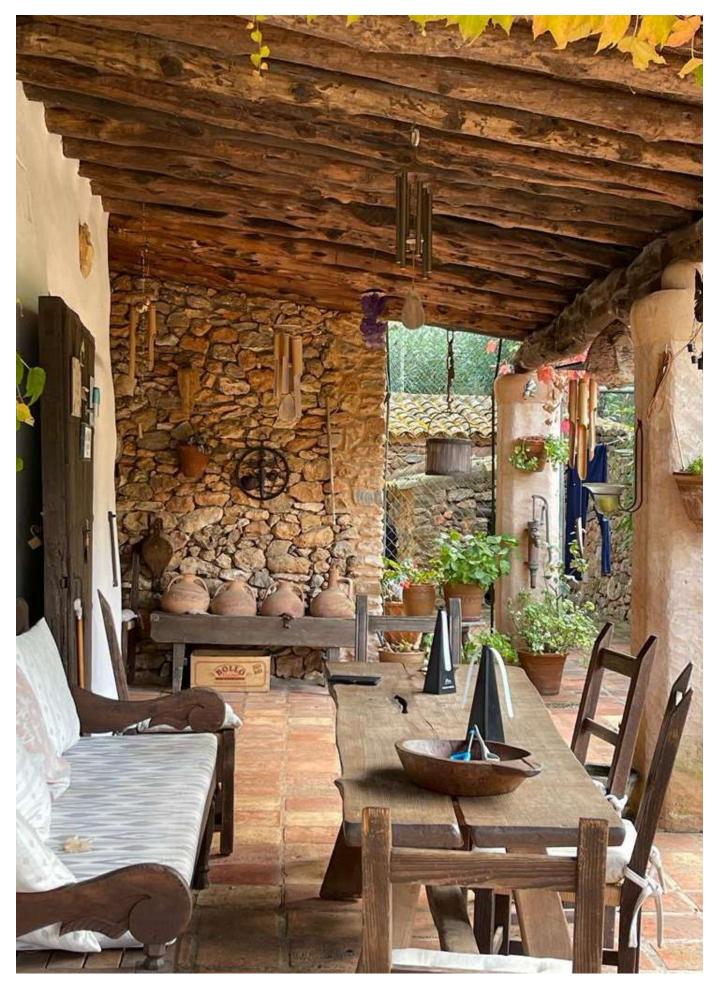

## CAN COR

This beautiful property was built by the owner to their own needs and therefor has only one large bedroom suite in the main house with walk in wardrobe and a big bathroom ensuite. There is as well an office and the large open plan kitchen, dining and living room with fire place gives you an authentic and cozy feeling like in an ibiza farm house. There is over head light and underfloor heating and the house has its own well. Right next to the house is the spacious guest house with one seperate bedroom. Here could be easily two bedrooms. Underneath a big garage.