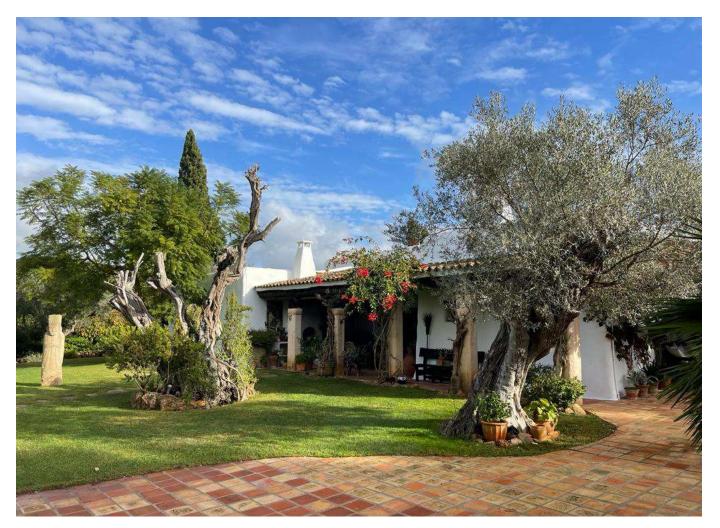

## CAN COR

This beautiful property was built by the owner to their own needs and therefor has only one large bedroom suite in the main house with walk in wardrobe and a big bathroom ensuite. There is as well an office and the large open plan kitchen, dining and living room with fire place gives you an authentic and cozy feeling like in an ibiza farm house. There is over head light and underfloor heating and the house has its own well. Right next to the house is the spacious guest house with one seperate bedroom. Here could be easily two bedrooms. Underneath a big garage.