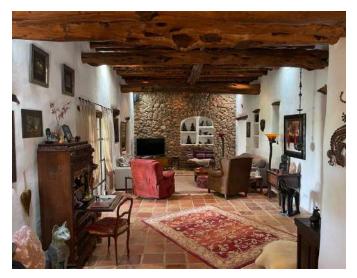

## CAN COR

This beautiful property was built by the owner to their own needs and therefor has only one large bedroom suite in the main house with walk in wardrobe and a big bathroom ensuite. There is as well an office and the large open plan kitchen, dining and living room with fire place gives you an authentic and cozy feeling like in an ibiza farm house. There is over head light and underfloor heating and the house has its own well. Right next to the house is the spacious guest house with one seperate bedroom. Here could be easily two bedrooms. Underneath a big garage.