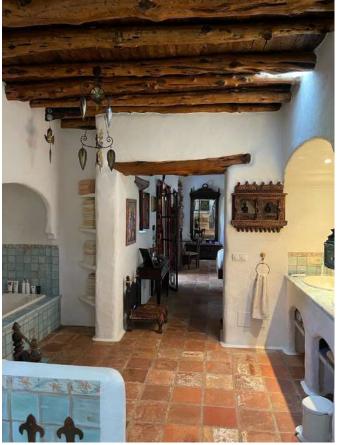

## CAN COR

This beautiful property was built by the owner to their own needs and therefor has only one large bedroom suite in the main house with walk in wardrobe and a big bathroom ensuite. There is as well an office and the large open plan kitchen, dining and living room with fire place gives you an authentic and cozy feeling like in an ibiza farm house. There is over head light and underfloor heating and the house has its own well. Right next to the house is the spacious guest house with one seperate bedroom. Here could be easily two bedrooms. Underneath a big garage.