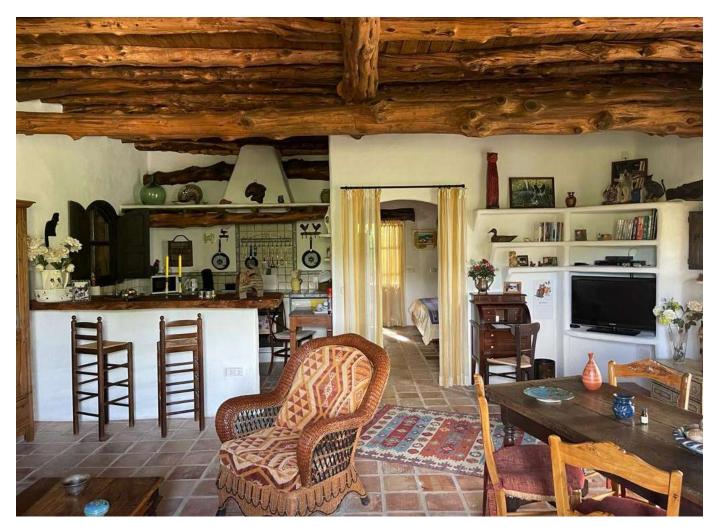

## CAN COR

This beautiful property was built by the owner to their own needs and therefor has only one large bedroom suite in the main house with walk in wardrobe and a big bathroom ensuite. There is as well an office and the large open plan kitchen, dining and living room with fire place gives you an authentic and cozy feeling like in an ibiza farm house. There is over head light and underfloor heating and the house has its own well. Right next to the house is the spacious guest house with one seperate bedroom. Here could be easily two bedrooms. Underneath a big garage.