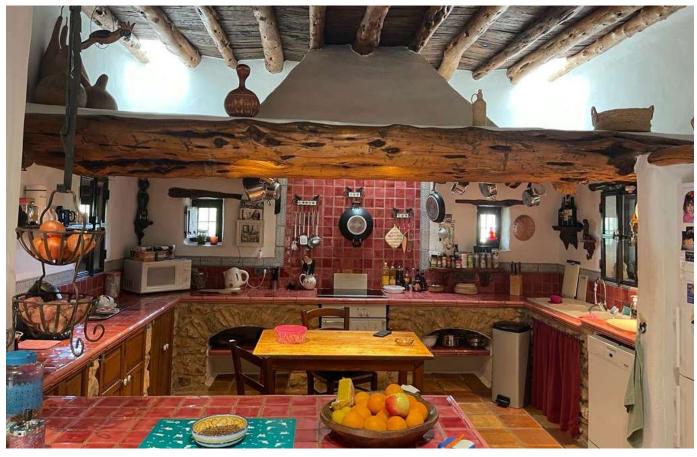

## CAN COR

This beautiful property was built by the owner to their own needs and therefor has only one large bedroom suite in the main house with walk in wardrobe and a big bathroom ensuite. There is as well an office and the large open plan kitchen, dining and living room with fire place gives you an authentic and cozy feeling like in an ibiza farm house. There is over head light and underfloor heating and the house has its own well. Right next to the house is the spacious guest house with one seperate bedroom. Here could be easily two bedrooms. Underneath a big garage.