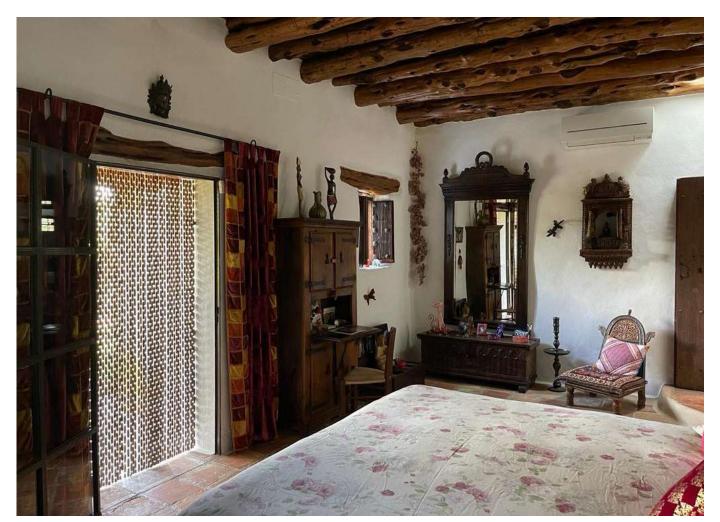

## CAN COR

This beautiful property was built by the owner to their own needs and therefor has only one large bedroom suite in the main house with walk in wardrobe and a big bathroom ensuite. There is as well an office and the large open plan kitchen, dining and living room with fire place gives you an authentic and cozy feeling like in an ibiza farm house. There is over head light and underfloor heating and the house has its own well. Right next to the house is the spacious guest house with one seperate bedroom. Here could be easily two bedrooms. Underneath a big garage.