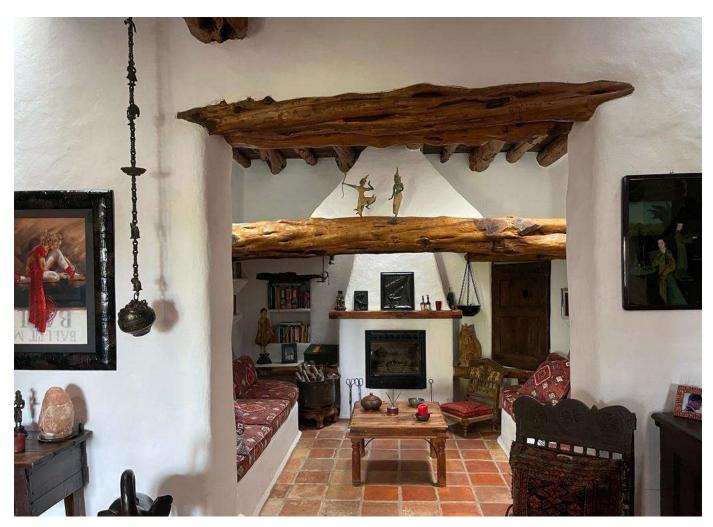

## CAN COR

This beautiful property was built by the owner to their own needs and therefor has only one large bedroom suite in the main house with walk in wardrobe and a big bathroom ensuite. There is as well an office and the large open plan kitchen, dining and living room with fire place gives you an authentic and cozy feeling like in an ibiza farm house. There is over head light and underfloor heating and the house has its own well. Right next to the house is the spacious guest house with one seperate bedroom. Here could be easily two bedrooms. Underneath a big garage.